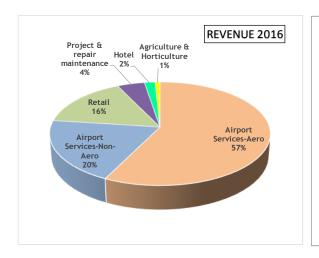

### MAHB group segmental analysis (For the period ended 30 September 2016)

| Description                                                  |
|--------------------------------------------------------------|
| RM'000                                                       |
| (A) Malaysia Operations                                      |
| (I) Airport Operations:                                      |
| - Airport Services                                           |
| - Duty free and non-dutiable goods                           |
| Consol Adj.                                                  |
| Total Airport Operations                                     |
| (II) Non Airport Operations:                                 |
| - Project and Repair Maintenance                             |
| - Hotel                                                      |
| - Agriculture & Horticulture                                 |
| - Others                                                     |
| Consol Adj.                                                  |
| Total Non-Airport Operations                                 |
| Total Malaysia Operations                                    |
| (B) Overseas Operations                                      |
| (I) Airport Operations                                       |
| Consol Adj.*                                                 |
| Total Overseas Airport Operations                            |
| (II) Non Airport Operations:<br>Project Repair & Maintenance |
| Total Overseas Operations                                    |
| TOTAL (A)+(B)                                                |

| d zakat  | s) before tax and                                                                        | Profit/(Los                  |                                                                                                                                                                                                                                                                                                                                             |                                                                                                                                                                                                                                                                                                                                                                                                                                           | Revenue                                                                                                                                                                                                                                                                                                                                                                                                                                                                                                                                                                                                                                                                                                                                                                                                                                                                                                      |                                      |
|----------|------------------------------------------------------------------------------------------|------------------------------|---------------------------------------------------------------------------------------------------------------------------------------------------------------------------------------------------------------------------------------------------------------------------------------------------------------------------------------------|-------------------------------------------------------------------------------------------------------------------------------------------------------------------------------------------------------------------------------------------------------------------------------------------------------------------------------------------------------------------------------------------------------------------------------------------|--------------------------------------------------------------------------------------------------------------------------------------------------------------------------------------------------------------------------------------------------------------------------------------------------------------------------------------------------------------------------------------------------------------------------------------------------------------------------------------------------------------------------------------------------------------------------------------------------------------------------------------------------------------------------------------------------------------------------------------------------------------------------------------------------------------------------------------------------------------------------------------------------------------|--------------------------------------|
| Variance | 30.09.2015                                                                               | 30.09.2016                   |                                                                                                                                                                                                                                                                                                                                             | Variance                                                                                                                                                                                                                                                                                                                                                                                                                                  | 30.09.2015                                                                                                                                                                                                                                                                                                                                                                                                                                                                                                                                                                                                                                                                                                                                                                                                                                                                                                   | 30.09.2016                           |
|          |                                                                                          |                              |                                                                                                                                                                                                                                                                                                                                             |                                                                                                                                                                                                                                                                                                                                                                                                                                           |                                                                                                                                                                                                                                                                                                                                                                                                                                                                                                                                                                                                                                                                                                                                                                                                                                                                                                              |                                      |
|          |                                                                                          |                              |                                                                                                                                                                                                                                                                                                                                             |                                                                                                                                                                                                                                                                                                                                                                                                                                           |                                                                                                                                                                                                                                                                                                                                                                                                                                                                                                                                                                                                                                                                                                                                                                                                                                                                                                              |                                      |
| 45.08%   | 123,763                                                                                  | 179,555                      |                                                                                                                                                                                                                                                                                                                                             | 8.78%                                                                                                                                                                                                                                                                                                                                                                                                                                     | 1,671,833                                                                                                                                                                                                                                                                                                                                                                                                                                                                                                                                                                                                                                                                                                                                                                                                                                                                                                    | 1,818,541                            |
| 125.51%  | (58,120)                                                                                 | 14,825                       |                                                                                                                                                                                                                                                                                                                                             | 11.25%                                                                                                                                                                                                                                                                                                                                                                                                                                    | 480,104                                                                                                                                                                                                                                                                                                                                                                                                                                                                                                                                                                                                                                                                                                                                                                                                                                                                                                      | 534,105                              |
|          | 157,073                                                                                  | 166,519                      |                                                                                                                                                                                                                                                                                                                                             |                                                                                                                                                                                                                                                                                                                                                                                                                                           | (186,342)                                                                                                                                                                                                                                                                                                                                                                                                                                                                                                                                                                                                                                                                                                                                                                                                                                                                                                    | (174,916)                            |
| 62.04%   | 222,716                                                                                  | 360,899                      |                                                                                                                                                                                                                                                                                                                                             | 10.79%                                                                                                                                                                                                                                                                                                                                                                                                                                    | 1,965,595                                                                                                                                                                                                                                                                                                                                                                                                                                                                                                                                                                                                                                                                                                                                                                                                                                                                                                    | 2,177,730                            |
|          |                                                                                          |                              |                                                                                                                                                                                                                                                                                                                                             |                                                                                                                                                                                                                                                                                                                                                                                                                                           |                                                                                                                                                                                                                                                                                                                                                                                                                                                                                                                                                                                                                                                                                                                                                                                                                                                                                                              |                                      |
| 38.40%   | 10,652                                                                                   | 14,742                       |                                                                                                                                                                                                                                                                                                                                             | 3.13%                                                                                                                                                                                                                                                                                                                                                                                                                                     | 57,312                                                                                                                                                                                                                                                                                                                                                                                                                                                                                                                                                                                                                                                                                                                                                                                                                                                                                                       | 59,104                               |
| 112.09%  | (5,151)                                                                                  | 623                          |                                                                                                                                                                                                                                                                                                                                             | 11.20%                                                                                                                                                                                                                                                                                                                                                                                                                                    | 53,218                                                                                                                                                                                                                                                                                                                                                                                                                                                                                                                                                                                                                                                                                                                                                                                                                                                                                                       | 59,177                               |
| 53.10%   | 1,744                                                                                    | 2,670                        | ▼                                                                                                                                                                                                                                                                                                                                           | -1.57%                                                                                                                                                                                                                                                                                                                                                                                                                                    | 27,755                                                                                                                                                                                                                                                                                                                                                                                                                                                                                                                                                                                                                                                                                                                                                                                                                                                                                                       | 27,318                               |
| -46.40%  | 136,099                                                                                  | 72,953                       |                                                                                                                                                                                                                                                                                                                                             | 0.00%                                                                                                                                                                                                                                                                                                                                                                                                                                     | -                                                                                                                                                                                                                                                                                                                                                                                                                                                                                                                                                                                                                                                                                                                                                                                                                                                                                                            | -                                    |
|          | (162,768)                                                                                | (179,062)                    |                                                                                                                                                                                                                                                                                                                                             |                                                                                                                                                                                                                                                                                                                                                                                                                                           | (47,040)                                                                                                                                                                                                                                                                                                                                                                                                                                                                                                                                                                                                                                                                                                                                                                                                                                                                                                     | (51,694)                             |
| 353.42%  | (19,424)                                                                                 | (88,074)                     |                                                                                                                                                                                                                                                                                                                                             | 2.92%                                                                                                                                                                                                                                                                                                                                                                                                                                     | 91,245                                                                                                                                                                                                                                                                                                                                                                                                                                                                                                                                                                                                                                                                                                                                                                                                                                                                                                       | 93,905                               |
| 34.20%   | 203,292                                                                                  | 272,825                      |                                                                                                                                                                                                                                                                                                                                             | 10.44%                                                                                                                                                                                                                                                                                                                                                                                                                                    | 2,056,840                                                                                                                                                                                                                                                                                                                                                                                                                                                                                                                                                                                                                                                                                                                                                                                                                                                                                                    | 2,271,635                            |
|          |                                                                                          |                              |                                                                                                                                                                                                                                                                                                                                             |                                                                                                                                                                                                                                                                                                                                                                                                                                           |                                                                                                                                                                                                                                                                                                                                                                                                                                                                                                                                                                                                                                                                                                                                                                                                                                                                                                              |                                      |
| -136.92% | 30,647                                                                                   | (11,316)                     |                                                                                                                                                                                                                                                                                                                                             | 6.69%                                                                                                                                                                                                                                                                                                                                                                                                                                     | 732,582                                                                                                                                                                                                                                                                                                                                                                                                                                                                                                                                                                                                                                                                                                                                                                                                                                                                                                      | 781,578                              |
|          | (142,429)                                                                                | (164,871)                    |                                                                                                                                                                                                                                                                                                                                             |                                                                                                                                                                                                                                                                                                                                                                                                                                           | (49,207)                                                                                                                                                                                                                                                                                                                                                                                                                                                                                                                                                                                                                                                                                                                                                                                                                                                                                                     | (53,903)                             |
| 57.62%   | (111,782)                                                                                | (176,187)                    |                                                                                                                                                                                                                                                                                                                                             | 6.48%                                                                                                                                                                                                                                                                                                                                                                                                                                     | 683,375                                                                                                                                                                                                                                                                                                                                                                                                                                                                                                                                                                                                                                                                                                                                                                                                                                                                                                      | 727,675                              |
| -75.00%  | 8,242                                                                                    | 2,061                        | ▼                                                                                                                                                                                                                                                                                                                                           | -0.45%                                                                                                                                                                                                                                                                                                                                                                                                                                    | 93,850                                                                                                                                                                                                                                                                                                                                                                                                                                                                                                                                                                                                                                                                                                                                                                                                                                                                                                       | 93,424                               |
| 68.17%   | (103,540)                                                                                | (174,126)                    |                                                                                                                                                                                                                                                                                                                                             | 5.65%                                                                                                                                                                                                                                                                                                                                                                                                                                     | 777,225                                                                                                                                                                                                                                                                                                                                                                                                                                                                                                                                                                                                                                                                                                                                                                                                                                                                                                      | 821,099                              |
| -1.06%   | 99,752                                                                                   | 98,699                       |                                                                                                                                                                                                                                                                                                                                             | 9.13%                                                                                                                                                                                                                                                                                                                                                                                                                                     | 2,834,065                                                                                                                                                                                                                                                                                                                                                                                                                                                                                                                                                                                                                                                                                                                                                                                                                                                                                                    | 3,092,734                            |
|          | 45.08% 125.51% 62.04% 38.40% 112.09% 53.10% -46.40% 353.42% 34.20% 57.62% -75.00% 68.17% | 30.09.2015 Variance  123,763 | 179,555 123,763 45.08% 14,825 (58,120) 125.51% 166,519 157,073 360,899 222,716 62.04%  14,742 10,652 38.40% 623 (5,151) 112.09% 2,670 1,744 53.10% 72,953 136,099 -46.40% (179,062) (162,768) (88,074) (19,424) 353.42% 272,825 203,292 34.20%  (11,316) 30,647 -136.92% (164,871) (142,429) (176,187) (111,782) 57.62% 2,061 8,242 -75.00% | 30.09.2016 30.09.2015 Variance  179,555 123,763 45.08%  14,825 (58,120) 125.51%  166,519 157,073  360,899 222,716 62.04%  14,742 10,652 38.40%  623 (5,151) 112.09%  72,670 1,744 53.10%  72,953 136,099 -46.40%  (179,062) (162,768)  (179,062) (162,768)  (88,074) (19,424) 353.42%  272,825 203,292 34.20%  (11,316) 30,647 -136.92%  (164,871) (142,429)  (176,187) (111,782) 57.62%  2,061 8,242 -75.00%  (174,126) (103,540) 68.17% | Variance       30.09.2016       30.09.2015       Variance         8.78%       179,555       123,763       45.08%         11.25%       14,825       (58,120)       125.51%         166,519       157,073         10.79%       360,899       222,716       62.04%         3.13%       14,742       10,652       38.40%         11.20%       623       (5,151)       112.09%         -1.57%       2,670       1,744       53.10%         0.00%       72,953       136,099       -46.40%         (179,062)       (162,768)         2.92%       (88,074)       (19,424)       353.42%         10.44%       272,825       203,292       34.20%         6.69%       (11,316)       30,647       -136.92%         (164,871)       (142,429)       6.48%       (176,187)       (111,782)       57.62%         -0.45%       2,061       8,242       -75.00%         5.65%       (174,126)       (103,540)       68.17% | 30.09.2015 Variance  1,671,833 8.78% |

### MAHB group segmental revenue & PBT

(For the period ended 30 September 2016)