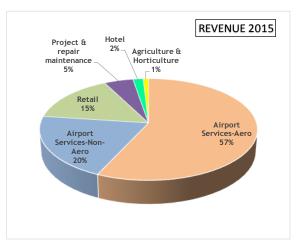

### MAHB group segmental analysis (For the period ended 30 September 2016)

| Description                                                  |
|--------------------------------------------------------------|
| RM'000                                                       |
| (A) Malaysia Operations                                      |
| (I) Airport Operations:                                      |
| - Airport Services                                           |
| - Duty free and non-dutiable goods                           |
| Consol Adj.                                                  |
| Total Airport Operations                                     |
| (II) Non Airport Operations:                                 |
| - Project and Repair Maintenance                             |
| - Hotel                                                      |
| - Agriculture & Horticulture                                 |
| - Others                                                     |
| Consol Adj.                                                  |
| Total Non-Airport Operations                                 |
| Total Malaysia Operations                                    |
| (B) Overseas Operations                                      |
| (I) Airport Operations                                       |
| Consol Adj.*                                                 |
| Total Overseas Airport Operations                            |
| (II) Non Airport Operations:<br>Project Repair & Maintenance |
| Total Overseas Operations                                    |
| TOTAL (A)+(B)                                                |

| d zakat  | s) before tax and                                                                        | Profit/(Los                  |                                                                                                                                                                                                                                                                                                                                             |                                                                                                                                                                                                                                                                                                                                                                                                                                           | Revenue                                                                                                                                                                                                                                                                                                                                                                                                                                                                                                                                                                                                                                                                                                                                                                                                                                                                                                      |                                      |
|----------|------------------------------------------------------------------------------------------|------------------------------|---------------------------------------------------------------------------------------------------------------------------------------------------------------------------------------------------------------------------------------------------------------------------------------------------------------------------------------------|-------------------------------------------------------------------------------------------------------------------------------------------------------------------------------------------------------------------------------------------------------------------------------------------------------------------------------------------------------------------------------------------------------------------------------------------|--------------------------------------------------------------------------------------------------------------------------------------------------------------------------------------------------------------------------------------------------------------------------------------------------------------------------------------------------------------------------------------------------------------------------------------------------------------------------------------------------------------------------------------------------------------------------------------------------------------------------------------------------------------------------------------------------------------------------------------------------------------------------------------------------------------------------------------------------------------------------------------------------------------|--------------------------------------|
| Variance | 30.09.2015                                                                               | 30.09.2016                   |                                                                                                                                                                                                                                                                                                                                             | Variance                                                                                                                                                                                                                                                                                                                                                                                                                                  | 30.09.2015                                                                                                                                                                                                                                                                                                                                                                                                                                                                                                                                                                                                                                                                                                                                                                                                                                                                                                   | 30.09.2016                           |
|          |                                                                                          |                              |                                                                                                                                                                                                                                                                                                                                             |                                                                                                                                                                                                                                                                                                                                                                                                                                           |                                                                                                                                                                                                                                                                                                                                                                                                                                                                                                                                                                                                                                                                                                                                                                                                                                                                                                              |                                      |
|          |                                                                                          |                              |                                                                                                                                                                                                                                                                                                                                             |                                                                                                                                                                                                                                                                                                                                                                                                                                           |                                                                                                                                                                                                                                                                                                                                                                                                                                                                                                                                                                                                                                                                                                                                                                                                                                                                                                              |                                      |
| 45.08%   | 123,763                                                                                  | 179,555                      |                                                                                                                                                                                                                                                                                                                                             | 8.78%                                                                                                                                                                                                                                                                                                                                                                                                                                     | 1,671,833                                                                                                                                                                                                                                                                                                                                                                                                                                                                                                                                                                                                                                                                                                                                                                                                                                                                                                    | 1,818,541                            |
| 125.51%  | (58,120)                                                                                 | 14,825                       |                                                                                                                                                                                                                                                                                                                                             | 11.25%                                                                                                                                                                                                                                                                                                                                                                                                                                    | 480,104                                                                                                                                                                                                                                                                                                                                                                                                                                                                                                                                                                                                                                                                                                                                                                                                                                                                                                      | 534,105                              |
|          | 157,073                                                                                  | 166,519                      |                                                                                                                                                                                                                                                                                                                                             |                                                                                                                                                                                                                                                                                                                                                                                                                                           | (186,342)                                                                                                                                                                                                                                                                                                                                                                                                                                                                                                                                                                                                                                                                                                                                                                                                                                                                                                    | (174,916)                            |
| 62.04%   | 222,716                                                                                  | 360,899                      |                                                                                                                                                                                                                                                                                                                                             | 10.79%                                                                                                                                                                                                                                                                                                                                                                                                                                    | 1,965,595                                                                                                                                                                                                                                                                                                                                                                                                                                                                                                                                                                                                                                                                                                                                                                                                                                                                                                    | 2,177,730                            |
|          |                                                                                          |                              |                                                                                                                                                                                                                                                                                                                                             |                                                                                                                                                                                                                                                                                                                                                                                                                                           |                                                                                                                                                                                                                                                                                                                                                                                                                                                                                                                                                                                                                                                                                                                                                                                                                                                                                                              |                                      |
| 38.40%   | 10,652                                                                                   | 14,742                       |                                                                                                                                                                                                                                                                                                                                             | 3.13%                                                                                                                                                                                                                                                                                                                                                                                                                                     | 57,312                                                                                                                                                                                                                                                                                                                                                                                                                                                                                                                                                                                                                                                                                                                                                                                                                                                                                                       | 59,104                               |
| 112.09%  | (5,151)                                                                                  | 623                          |                                                                                                                                                                                                                                                                                                                                             | 11.20%                                                                                                                                                                                                                                                                                                                                                                                                                                    | 53,218                                                                                                                                                                                                                                                                                                                                                                                                                                                                                                                                                                                                                                                                                                                                                                                                                                                                                                       | 59,177                               |
| 53.10%   | 1,744                                                                                    | 2,670                        | ▼                                                                                                                                                                                                                                                                                                                                           | -1.57%                                                                                                                                                                                                                                                                                                                                                                                                                                    | 27,755                                                                                                                                                                                                                                                                                                                                                                                                                                                                                                                                                                                                                                                                                                                                                                                                                                                                                                       | 27,318                               |
| -46.40%  | 136,099                                                                                  | 72,953                       |                                                                                                                                                                                                                                                                                                                                             | 0.00%                                                                                                                                                                                                                                                                                                                                                                                                                                     | -                                                                                                                                                                                                                                                                                                                                                                                                                                                                                                                                                                                                                                                                                                                                                                                                                                                                                                            | -                                    |
|          | (162,768)                                                                                | (179,062)                    |                                                                                                                                                                                                                                                                                                                                             |                                                                                                                                                                                                                                                                                                                                                                                                                                           | (47,040)                                                                                                                                                                                                                                                                                                                                                                                                                                                                                                                                                                                                                                                                                                                                                                                                                                                                                                     | (51,694)                             |
| 353.42%  | (19,424)                                                                                 | (88,074)                     |                                                                                                                                                                                                                                                                                                                                             | 2.92%                                                                                                                                                                                                                                                                                                                                                                                                                                     | 91,245                                                                                                                                                                                                                                                                                                                                                                                                                                                                                                                                                                                                                                                                                                                                                                                                                                                                                                       | 93,905                               |
| 34.20%   | 203,292                                                                                  | 272,825                      |                                                                                                                                                                                                                                                                                                                                             | 10.44%                                                                                                                                                                                                                                                                                                                                                                                                                                    | 2,056,840                                                                                                                                                                                                                                                                                                                                                                                                                                                                                                                                                                                                                                                                                                                                                                                                                                                                                                    | 2,271,635                            |
|          |                                                                                          |                              |                                                                                                                                                                                                                                                                                                                                             |                                                                                                                                                                                                                                                                                                                                                                                                                                           |                                                                                                                                                                                                                                                                                                                                                                                                                                                                                                                                                                                                                                                                                                                                                                                                                                                                                                              |                                      |
| -136.92% | 30,647                                                                                   | (11,316)                     |                                                                                                                                                                                                                                                                                                                                             | 6.69%                                                                                                                                                                                                                                                                                                                                                                                                                                     | 732,582                                                                                                                                                                                                                                                                                                                                                                                                                                                                                                                                                                                                                                                                                                                                                                                                                                                                                                      | 781,578                              |
|          | (142,429)                                                                                | (164,871)                    |                                                                                                                                                                                                                                                                                                                                             |                                                                                                                                                                                                                                                                                                                                                                                                                                           | (49,207)                                                                                                                                                                                                                                                                                                                                                                                                                                                                                                                                                                                                                                                                                                                                                                                                                                                                                                     | (53,903)                             |
| 57.62%   | (111,782)                                                                                | (176,187)                    |                                                                                                                                                                                                                                                                                                                                             | 6.48%                                                                                                                                                                                                                                                                                                                                                                                                                                     | 683,375                                                                                                                                                                                                                                                                                                                                                                                                                                                                                                                                                                                                                                                                                                                                                                                                                                                                                                      | 727,675                              |
| -75.00%  | 8,242                                                                                    | 2,061                        | ▼                                                                                                                                                                                                                                                                                                                                           | -0.45%                                                                                                                                                                                                                                                                                                                                                                                                                                    | 93,850                                                                                                                                                                                                                                                                                                                                                                                                                                                                                                                                                                                                                                                                                                                                                                                                                                                                                                       | 93,424                               |
| 68.17%   | (103,540)                                                                                | (174,126)                    |                                                                                                                                                                                                                                                                                                                                             | 5.65%                                                                                                                                                                                                                                                                                                                                                                                                                                     | 777,225                                                                                                                                                                                                                                                                                                                                                                                                                                                                                                                                                                                                                                                                                                                                                                                                                                                                                                      | 821,099                              |
| -1.06%   | 99,752                                                                                   | 98,699                       |                                                                                                                                                                                                                                                                                                                                             | 9.13%                                                                                                                                                                                                                                                                                                                                                                                                                                     | 2,834,065                                                                                                                                                                                                                                                                                                                                                                                                                                                                                                                                                                                                                                                                                                                                                                                                                                                                                                    | 3,092,734                            |
|          | 45.08% 125.51% 62.04% 38.40% 112.09% 53.10% -46.40% 353.42% 34.20% 57.62% -75.00% 68.17% | 30.09.2015 Variance  123,763 | 179,555 123,763 45.08% 14,825 (58,120) 125.51% 166,519 157,073 360,899 222,716 62.04%  14,742 10,652 38.40% 623 (5,151) 112.09% 2,670 1,744 53.10% 72,953 136,099 -46.40% (179,062) (162,768) (88,074) (19,424) 353.42% 272,825 203,292 34.20%  (11,316) 30,647 -136.92% (164,871) (142,429) (176,187) (111,782) 57.62% 2,061 8,242 -75.00% | 30.09.2016 30.09.2015 Variance  179,555 123,763 45.08%  14,825 (58,120) 125.51%  166,519 157,073  360,899 222,716 62.04%  14,742 10,652 38.40%  623 (5,151) 112.09%  72,670 1,744 53.10%  72,953 136,099 -46.40%  (179,062) (162,768)  (179,062) (162,768)  (88,074) (19,424) 353.42%  272,825 203,292 34.20%  (11,316) 30,647 -136.92%  (164,871) (142,429)  (176,187) (111,782) 57.62%  2,061 8,242 -75.00%  (174,126) (103,540) 68.17% | Variance       30.09.2016       30.09.2015       Variance         8.78%       179,555       123,763       45.08%         11.25%       14,825       (58,120)       125.51%         166,519       157,073         10.79%       360,899       222,716       62.04%         3.13%       14,742       10,652       38.40%         11.20%       623       (5,151)       112.09%         -1.57%       2,670       1,744       53.10%         0.00%       72,953       136,099       -46.40%         (179,062)       (162,768)         2.92%       (88,074)       (19,424)       353.42%         10.44%       272,825       203,292       34.20%         6.69%       (11,316)       30,647       -136.92%         (164,871)       (142,429)       6.48%       (176,187)       (111,782)       57.62%         -0.45%       2,061       8,242       -75.00%         5.65%       (174,126)       (103,540)       68.17% | 30.09.2015 Variance  1,671,833 8.78% |

### MAHB group segmental revenue & PBT

(For the period ended 30 September 2016)