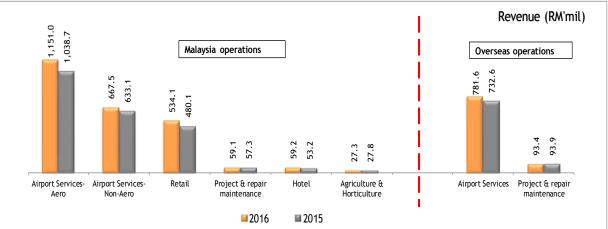

### MAHB group segmental analysis (For the period ended 30 September 2016)

| Description                                                  |
|--------------------------------------------------------------|
| RM'000                                                       |
| (A) Malaysia Operations                                      |
| (I) Airport Operations:                                      |
| - Airport Services                                           |
| - Duty free and non-dutiable goods                           |
| Consol Adj.                                                  |
| Total Airport Operations                                     |
| (II) Non Airport Operations:                                 |
| - Project and Repair Maintenance                             |
| - Hotel                                                      |
| - Agriculture & Horticulture                                 |
| - Others                                                     |
| Consol Adj.                                                  |
| Total Non-Airport Operations                                 |
| Total Malaysia Operations                                    |
| (B) Overseas Operations                                      |
| (I) Airport Operations                                       |
| Consol Adj.*                                                 |
| Total Overseas Airport Operations                            |
| (II) Non Airport Operations:<br>Project Repair & Maintenance |
| Total Overseas Operations                                    |
| TOTAL (A)+(B)                                                |

| d zakat  | s) before tax and                                                                        | Profit/(Los                  |                                                                                                                                                                                                                                                                                                                                             |                                                                                                                                                                                                                                                                                                                                                                                                                                           | Revenue                                                                                                                                                                                                                                                                                                                                                                                                                                                                                                                                                                                                                                                                                                                                                                                                                                                                                                      |                                      |
|----------|------------------------------------------------------------------------------------------|------------------------------|---------------------------------------------------------------------------------------------------------------------------------------------------------------------------------------------------------------------------------------------------------------------------------------------------------------------------------------------|-------------------------------------------------------------------------------------------------------------------------------------------------------------------------------------------------------------------------------------------------------------------------------------------------------------------------------------------------------------------------------------------------------------------------------------------|--------------------------------------------------------------------------------------------------------------------------------------------------------------------------------------------------------------------------------------------------------------------------------------------------------------------------------------------------------------------------------------------------------------------------------------------------------------------------------------------------------------------------------------------------------------------------------------------------------------------------------------------------------------------------------------------------------------------------------------------------------------------------------------------------------------------------------------------------------------------------------------------------------------|--------------------------------------|
| Variance | 30.09.2015                                                                               | 30.09.2016                   |                                                                                                                                                                                                                                                                                                                                             | Variance                                                                                                                                                                                                                                                                                                                                                                                                                                  | 30.09.2015                                                                                                                                                                                                                                                                                                                                                                                                                                                                                                                                                                                                                                                                                                                                                                                                                                                                                                   | 30.09.2016                           |
|          |                                                                                          |                              |                                                                                                                                                                                                                                                                                                                                             |                                                                                                                                                                                                                                                                                                                                                                                                                                           |                                                                                                                                                                                                                                                                                                                                                                                                                                                                                                                                                                                                                                                                                                                                                                                                                                                                                                              |                                      |
|          |                                                                                          |                              |                                                                                                                                                                                                                                                                                                                                             |                                                                                                                                                                                                                                                                                                                                                                                                                                           |                                                                                                                                                                                                                                                                                                                                                                                                                                                                                                                                                                                                                                                                                                                                                                                                                                                                                                              |                                      |
| 45.08%   | 123,763                                                                                  | 179,555                      |                                                                                                                                                                                                                                                                                                                                             | 8.78%                                                                                                                                                                                                                                                                                                                                                                                                                                     | 1,671,833                                                                                                                                                                                                                                                                                                                                                                                                                                                                                                                                                                                                                                                                                                                                                                                                                                                                                                    | 1,818,541                            |
| 125.51%  | (58,120)                                                                                 | 14,825                       |                                                                                                                                                                                                                                                                                                                                             | 11.25%                                                                                                                                                                                                                                                                                                                                                                                                                                    | 480,104                                                                                                                                                                                                                                                                                                                                                                                                                                                                                                                                                                                                                                                                                                                                                                                                                                                                                                      | 534,105                              |
|          | 157,073                                                                                  | 166,519                      |                                                                                                                                                                                                                                                                                                                                             |                                                                                                                                                                                                                                                                                                                                                                                                                                           | (186,342)                                                                                                                                                                                                                                                                                                                                                                                                                                                                                                                                                                                                                                                                                                                                                                                                                                                                                                    | (174,916)                            |
| 62.04%   | 222,716                                                                                  | 360,899                      |                                                                                                                                                                                                                                                                                                                                             | 10.79%                                                                                                                                                                                                                                                                                                                                                                                                                                    | 1,965,595                                                                                                                                                                                                                                                                                                                                                                                                                                                                                                                                                                                                                                                                                                                                                                                                                                                                                                    | 2,177,730                            |
|          |                                                                                          |                              |                                                                                                                                                                                                                                                                                                                                             |                                                                                                                                                                                                                                                                                                                                                                                                                                           |                                                                                                                                                                                                                                                                                                                                                                                                                                                                                                                                                                                                                                                                                                                                                                                                                                                                                                              |                                      |
| 38.40%   | 10,652                                                                                   | 14,742                       |                                                                                                                                                                                                                                                                                                                                             | 3.13%                                                                                                                                                                                                                                                                                                                                                                                                                                     | 57,312                                                                                                                                                                                                                                                                                                                                                                                                                                                                                                                                                                                                                                                                                                                                                                                                                                                                                                       | 59,104                               |
| 112.09%  | (5,151)                                                                                  | 623                          |                                                                                                                                                                                                                                                                                                                                             | 11.20%                                                                                                                                                                                                                                                                                                                                                                                                                                    | 53,218                                                                                                                                                                                                                                                                                                                                                                                                                                                                                                                                                                                                                                                                                                                                                                                                                                                                                                       | 59,177                               |
| 53.10%   | 1,744                                                                                    | 2,670                        | ▼                                                                                                                                                                                                                                                                                                                                           | -1.57%                                                                                                                                                                                                                                                                                                                                                                                                                                    | 27,755                                                                                                                                                                                                                                                                                                                                                                                                                                                                                                                                                                                                                                                                                                                                                                                                                                                                                                       | 27,318                               |
| -46.40%  | 136,099                                                                                  | 72,953                       |                                                                                                                                                                                                                                                                                                                                             | 0.00%                                                                                                                                                                                                                                                                                                                                                                                                                                     | -                                                                                                                                                                                                                                                                                                                                                                                                                                                                                                                                                                                                                                                                                                                                                                                                                                                                                                            | -                                    |
|          | (162,768)                                                                                | (179,062)                    |                                                                                                                                                                                                                                                                                                                                             |                                                                                                                                                                                                                                                                                                                                                                                                                                           | (47,040)                                                                                                                                                                                                                                                                                                                                                                                                                                                                                                                                                                                                                                                                                                                                                                                                                                                                                                     | (51,694)                             |
| 353.42%  | (19,424)                                                                                 | (88,074)                     |                                                                                                                                                                                                                                                                                                                                             | 2.92%                                                                                                                                                                                                                                                                                                                                                                                                                                     | 91,245                                                                                                                                                                                                                                                                                                                                                                                                                                                                                                                                                                                                                                                                                                                                                                                                                                                                                                       | 93,905                               |
| 34.20%   | 203,292                                                                                  | 272,825                      |                                                                                                                                                                                                                                                                                                                                             | 10.44%                                                                                                                                                                                                                                                                                                                                                                                                                                    | 2,056,840                                                                                                                                                                                                                                                                                                                                                                                                                                                                                                                                                                                                                                                                                                                                                                                                                                                                                                    | 2,271,635                            |
|          |                                                                                          |                              |                                                                                                                                                                                                                                                                                                                                             |                                                                                                                                                                                                                                                                                                                                                                                                                                           |                                                                                                                                                                                                                                                                                                                                                                                                                                                                                                                                                                                                                                                                                                                                                                                                                                                                                                              |                                      |
| -136.92% | 30,647                                                                                   | (11,316)                     |                                                                                                                                                                                                                                                                                                                                             | 6.69%                                                                                                                                                                                                                                                                                                                                                                                                                                     | 732,582                                                                                                                                                                                                                                                                                                                                                                                                                                                                                                                                                                                                                                                                                                                                                                                                                                                                                                      | 781,578                              |
|          | (142,429)                                                                                | (164,871)                    |                                                                                                                                                                                                                                                                                                                                             |                                                                                                                                                                                                                                                                                                                                                                                                                                           | (49,207)                                                                                                                                                                                                                                                                                                                                                                                                                                                                                                                                                                                                                                                                                                                                                                                                                                                                                                     | (53,903)                             |
| 57.62%   | (111,782)                                                                                | (176,187)                    |                                                                                                                                                                                                                                                                                                                                             | 6.48%                                                                                                                                                                                                                                                                                                                                                                                                                                     | 683,375                                                                                                                                                                                                                                                                                                                                                                                                                                                                                                                                                                                                                                                                                                                                                                                                                                                                                                      | 727,675                              |
| -75.00%  | 8,242                                                                                    | 2,061                        | ▼                                                                                                                                                                                                                                                                                                                                           | -0.45%                                                                                                                                                                                                                                                                                                                                                                                                                                    | 93,850                                                                                                                                                                                                                                                                                                                                                                                                                                                                                                                                                                                                                                                                                                                                                                                                                                                                                                       | 93,424                               |
| 68.17%   | (103,540)                                                                                | (174,126)                    |                                                                                                                                                                                                                                                                                                                                             | 5.65%                                                                                                                                                                                                                                                                                                                                                                                                                                     | 777,225                                                                                                                                                                                                                                                                                                                                                                                                                                                                                                                                                                                                                                                                                                                                                                                                                                                                                                      | 821,099                              |
| -1.06%   | 99,752                                                                                   | 98,699                       |                                                                                                                                                                                                                                                                                                                                             | 9.13%                                                                                                                                                                                                                                                                                                                                                                                                                                     | 2,834,065                                                                                                                                                                                                                                                                                                                                                                                                                                                                                                                                                                                                                                                                                                                                                                                                                                                                                                    | 3,092,734                            |
|          | 45.08% 125.51% 62.04% 38.40% 112.09% 53.10% -46.40% 353.42% 34.20% 57.62% -75.00% 68.17% | 30.09.2015 Variance  123,763 | 179,555 123,763 45.08% 14,825 (58,120) 125.51% 166,519 157,073 360,899 222,716 62.04%  14,742 10,652 38.40% 623 (5,151) 112.09% 2,670 1,744 53.10% 72,953 136,099 -46.40% (179,062) (162,768) (88,074) (19,424) 353.42% 272,825 203,292 34.20%  (11,316) 30,647 -136.92% (164,871) (142,429) (176,187) (111,782) 57.62% 2,061 8,242 -75.00% | 30.09.2016 30.09.2015 Variance  179,555 123,763 45.08%  14,825 (58,120) 125.51%  166,519 157,073  360,899 222,716 62.04%  14,742 10,652 38.40%  623 (5,151) 112.09%  72,670 1,744 53.10%  72,953 136,099 -46.40%  (179,062) (162,768)  (179,062) (162,768)  (88,074) (19,424) 353.42%  272,825 203,292 34.20%  (11,316) 30,647 -136.92%  (164,871) (142,429)  (176,187) (111,782) 57.62%  2,061 8,242 -75.00%  (174,126) (103,540) 68.17% | Variance       30.09.2016       30.09.2015       Variance         8.78%       179,555       123,763       45.08%         11.25%       14,825       (58,120)       125.51%         166,519       157,073         10.79%       360,899       222,716       62.04%         3.13%       14,742       10,652       38.40%         11.20%       623       (5,151)       112.09%         -1.57%       2,670       1,744       53.10%         0.00%       72,953       136,099       -46.40%         (179,062)       (162,768)         2.92%       (88,074)       (19,424)       353.42%         10.44%       272,825       203,292       34.20%         6.69%       (11,316)       30,647       -136.92%         (164,871)       (142,429)       6.48%       (176,187)       (111,782)       57.62%         -0.45%       2,061       8,242       -75.00%         5.65%       (174,126)       (103,540)       68.17% | 30.09.2015 Variance  1,671,833 8.78% |

### MAHB group segmental revenue & PBT

(For the period ended 30 September 2016)