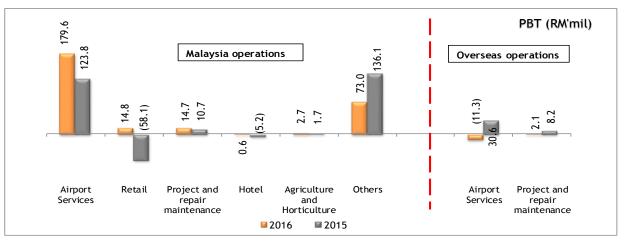

### MAHB group segmental analysis (For the period ended 30 September 2016)

| Description                                                  |
|--------------------------------------------------------------|
| RM'000                                                       |
| (A) Malaysia Operations                                      |
| (I) Airport Operations:                                      |
| - Airport Services                                           |
| - Duty free and non-dutiable goods                           |
| Consol Adj.                                                  |
| Total Airport Operations                                     |
| (II) Non Airport Operations:                                 |
| - Project and Repair Maintenance                             |
| - Hotel                                                      |
| - Agriculture & Horticulture                                 |
| - Others                                                     |
| Consol Adj.                                                  |
| Total Non-Airport Operations                                 |
| Total Malaysia Operations                                    |
| (B) Overseas Operations                                      |
| (I) Airport Operations                                       |
| Consol Adj.*                                                 |
| Total Overseas Airport Operations                            |
| (II) Non Airport Operations:<br>Project Repair & Maintenance |
| Total Overseas Operations                                    |
| TOTAL (A)+(B)                                                |

| d zakat  | s) before tax and                                                                        | Profit/(Los                  |                                                                                                                                                                                                                                                                                                                                             |                                                                                                                                                                                                                                                                                                                                                                                                                                           | Revenue                                                                                                                                                                                                                                                                                                                                                                                                                                                                                                                                                                                                                                                                                                                                                                                                                                                                                                      |                                      |
|----------|------------------------------------------------------------------------------------------|------------------------------|---------------------------------------------------------------------------------------------------------------------------------------------------------------------------------------------------------------------------------------------------------------------------------------------------------------------------------------------|-------------------------------------------------------------------------------------------------------------------------------------------------------------------------------------------------------------------------------------------------------------------------------------------------------------------------------------------------------------------------------------------------------------------------------------------|--------------------------------------------------------------------------------------------------------------------------------------------------------------------------------------------------------------------------------------------------------------------------------------------------------------------------------------------------------------------------------------------------------------------------------------------------------------------------------------------------------------------------------------------------------------------------------------------------------------------------------------------------------------------------------------------------------------------------------------------------------------------------------------------------------------------------------------------------------------------------------------------------------------|--------------------------------------|
| Variance | 30.09.2015                                                                               | 30.09.2016                   |                                                                                                                                                                                                                                                                                                                                             | Variance                                                                                                                                                                                                                                                                                                                                                                                                                                  | 30.09.2015                                                                                                                                                                                                                                                                                                                                                                                                                                                                                                                                                                                                                                                                                                                                                                                                                                                                                                   | 30.09.2016                           |
|          |                                                                                          |                              |                                                                                                                                                                                                                                                                                                                                             |                                                                                                                                                                                                                                                                                                                                                                                                                                           |                                                                                                                                                                                                                                                                                                                                                                                                                                                                                                                                                                                                                                                                                                                                                                                                                                                                                                              |                                      |
|          |                                                                                          |                              |                                                                                                                                                                                                                                                                                                                                             |                                                                                                                                                                                                                                                                                                                                                                                                                                           |                                                                                                                                                                                                                                                                                                                                                                                                                                                                                                                                                                                                                                                                                                                                                                                                                                                                                                              |                                      |
| 45.08%   | 123,763                                                                                  | 179,555                      |                                                                                                                                                                                                                                                                                                                                             | 8.78%                                                                                                                                                                                                                                                                                                                                                                                                                                     | 1,671,833                                                                                                                                                                                                                                                                                                                                                                                                                                                                                                                                                                                                                                                                                                                                                                                                                                                                                                    | 1,818,541                            |
| 125.51%  | (58,120)                                                                                 | 14,825                       |                                                                                                                                                                                                                                                                                                                                             | 11.25%                                                                                                                                                                                                                                                                                                                                                                                                                                    | 480,104                                                                                                                                                                                                                                                                                                                                                                                                                                                                                                                                                                                                                                                                                                                                                                                                                                                                                                      | 534,105                              |
|          | 157,073                                                                                  | 166,519                      |                                                                                                                                                                                                                                                                                                                                             |                                                                                                                                                                                                                                                                                                                                                                                                                                           | (186,342)                                                                                                                                                                                                                                                                                                                                                                                                                                                                                                                                                                                                                                                                                                                                                                                                                                                                                                    | (174,916)                            |
| 62.04%   | 222,716                                                                                  | 360,899                      |                                                                                                                                                                                                                                                                                                                                             | 10.79%                                                                                                                                                                                                                                                                                                                                                                                                                                    | 1,965,595                                                                                                                                                                                                                                                                                                                                                                                                                                                                                                                                                                                                                                                                                                                                                                                                                                                                                                    | 2,177,730                            |
|          |                                                                                          |                              |                                                                                                                                                                                                                                                                                                                                             |                                                                                                                                                                                                                                                                                                                                                                                                                                           |                                                                                                                                                                                                                                                                                                                                                                                                                                                                                                                                                                                                                                                                                                                                                                                                                                                                                                              |                                      |
| 38.40%   | 10,652                                                                                   | 14,742                       |                                                                                                                                                                                                                                                                                                                                             | 3.13%                                                                                                                                                                                                                                                                                                                                                                                                                                     | 57,312                                                                                                                                                                                                                                                                                                                                                                                                                                                                                                                                                                                                                                                                                                                                                                                                                                                                                                       | 59,104                               |
| 112.09%  | (5,151)                                                                                  | 623                          |                                                                                                                                                                                                                                                                                                                                             | 11.20%                                                                                                                                                                                                                                                                                                                                                                                                                                    | 53,218                                                                                                                                                                                                                                                                                                                                                                                                                                                                                                                                                                                                                                                                                                                                                                                                                                                                                                       | 59,177                               |
| 53.10%   | 1,744                                                                                    | 2,670                        | ▼                                                                                                                                                                                                                                                                                                                                           | -1.57%                                                                                                                                                                                                                                                                                                                                                                                                                                    | 27,755                                                                                                                                                                                                                                                                                                                                                                                                                                                                                                                                                                                                                                                                                                                                                                                                                                                                                                       | 27,318                               |
| -46.40%  | 136,099                                                                                  | 72,953                       |                                                                                                                                                                                                                                                                                                                                             | 0.00%                                                                                                                                                                                                                                                                                                                                                                                                                                     | -                                                                                                                                                                                                                                                                                                                                                                                                                                                                                                                                                                                                                                                                                                                                                                                                                                                                                                            | -                                    |
|          | (162,768)                                                                                | (179,062)                    |                                                                                                                                                                                                                                                                                                                                             |                                                                                                                                                                                                                                                                                                                                                                                                                                           | (47,040)                                                                                                                                                                                                                                                                                                                                                                                                                                                                                                                                                                                                                                                                                                                                                                                                                                                                                                     | (51,694)                             |
| 353.42%  | (19,424)                                                                                 | (88,074)                     |                                                                                                                                                                                                                                                                                                                                             | 2.92%                                                                                                                                                                                                                                                                                                                                                                                                                                     | 91,245                                                                                                                                                                                                                                                                                                                                                                                                                                                                                                                                                                                                                                                                                                                                                                                                                                                                                                       | 93,905                               |
| 34.20%   | 203,292                                                                                  | 272,825                      |                                                                                                                                                                                                                                                                                                                                             | 10.44%                                                                                                                                                                                                                                                                                                                                                                                                                                    | 2,056,840                                                                                                                                                                                                                                                                                                                                                                                                                                                                                                                                                                                                                                                                                                                                                                                                                                                                                                    | 2,271,635                            |
|          |                                                                                          |                              |                                                                                                                                                                                                                                                                                                                                             |                                                                                                                                                                                                                                                                                                                                                                                                                                           |                                                                                                                                                                                                                                                                                                                                                                                                                                                                                                                                                                                                                                                                                                                                                                                                                                                                                                              |                                      |
| -136.92% | 30,647                                                                                   | (11,316)                     |                                                                                                                                                                                                                                                                                                                                             | 6.69%                                                                                                                                                                                                                                                                                                                                                                                                                                     | 732,582                                                                                                                                                                                                                                                                                                                                                                                                                                                                                                                                                                                                                                                                                                                                                                                                                                                                                                      | 781,578                              |
|          | (142,429)                                                                                | (164,871)                    |                                                                                                                                                                                                                                                                                                                                             |                                                                                                                                                                                                                                                                                                                                                                                                                                           | (49,207)                                                                                                                                                                                                                                                                                                                                                                                                                                                                                                                                                                                                                                                                                                                                                                                                                                                                                                     | (53,903)                             |
| 57.62%   | (111,782)                                                                                | (176,187)                    |                                                                                                                                                                                                                                                                                                                                             | 6.48%                                                                                                                                                                                                                                                                                                                                                                                                                                     | 683,375                                                                                                                                                                                                                                                                                                                                                                                                                                                                                                                                                                                                                                                                                                                                                                                                                                                                                                      | 727,675                              |
| -75.00%  | 8,242                                                                                    | 2,061                        | ▼                                                                                                                                                                                                                                                                                                                                           | -0.45%                                                                                                                                                                                                                                                                                                                                                                                                                                    | 93,850                                                                                                                                                                                                                                                                                                                                                                                                                                                                                                                                                                                                                                                                                                                                                                                                                                                                                                       | 93,424                               |
| 68.17%   | (103,540)                                                                                | (174,126)                    |                                                                                                                                                                                                                                                                                                                                             | 5.65%                                                                                                                                                                                                                                                                                                                                                                                                                                     | 777,225                                                                                                                                                                                                                                                                                                                                                                                                                                                                                                                                                                                                                                                                                                                                                                                                                                                                                                      | 821,099                              |
| -1.06%   | 99,752                                                                                   | 98,699                       |                                                                                                                                                                                                                                                                                                                                             | 9.13%                                                                                                                                                                                                                                                                                                                                                                                                                                     | 2,834,065                                                                                                                                                                                                                                                                                                                                                                                                                                                                                                                                                                                                                                                                                                                                                                                                                                                                                                    | 3,092,734                            |
|          | 45.08% 125.51% 62.04% 38.40% 112.09% 53.10% -46.40% 353.42% 34.20% 57.62% -75.00% 68.17% | 30.09.2015 Variance  123,763 | 179,555 123,763 45.08% 14,825 (58,120) 125.51% 166,519 157,073 360,899 222,716 62.04%  14,742 10,652 38.40% 623 (5,151) 112.09% 2,670 1,744 53.10% 72,953 136,099 -46.40% (179,062) (162,768) (88,074) (19,424) 353.42% 272,825 203,292 34.20%  (11,316) 30,647 -136.92% (164,871) (142,429) (176,187) (111,782) 57.62% 2,061 8,242 -75.00% | 30.09.2016 30.09.2015 Variance  179,555 123,763 45.08%  14,825 (58,120) 125.51%  166,519 157,073  360,899 222,716 62.04%  14,742 10,652 38.40%  623 (5,151) 112.09%  72,670 1,744 53.10%  72,953 136,099 -46.40%  (179,062) (162,768)  (179,062) (162,768)  (88,074) (19,424) 353.42%  272,825 203,292 34.20%  (11,316) 30,647 -136.92%  (164,871) (142,429)  (176,187) (111,782) 57.62%  2,061 8,242 -75.00%  (174,126) (103,540) 68.17% | Variance       30.09.2016       30.09.2015       Variance         8.78%       179,555       123,763       45.08%         11.25%       14,825       (58,120)       125.51%         166,519       157,073         10.79%       360,899       222,716       62.04%         3.13%       14,742       10,652       38.40%         11.20%       623       (5,151)       112.09%         -1.57%       2,670       1,744       53.10%         0.00%       72,953       136,099       -46.40%         (179,062)       (162,768)         2.92%       (88,074)       (19,424)       353.42%         10.44%       272,825       203,292       34.20%         6.69%       (11,316)       30,647       -136.92%         (164,871)       (142,429)       6.48%       (176,187)       (111,782)       57.62%         -0.45%       2,061       8,242       -75.00%         5.65%       (174,126)       (103,540)       68.17% | 30.09.2015 Variance  1,671,833 8.78% |

### MAHB group segmental revenue & PBT

(For the period ended 30 September 2016)